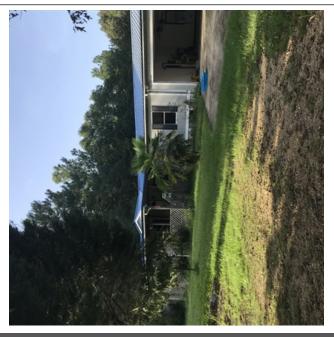

## 22 McCain Cut-Off, Foxworth, MS 39483

- » Beds: 3 | Baths: 1 Full
- » MLS #: 122777
- » Single Family
- » Space, space, space with 11 acres mol. A 3 bedroom 1 bath dwelling. This is a mobile home with the axela and wheel removed. It is treated as real
- » estate at the county tax office and is taxed as such. There is a double garage on a concrete slab attached to the home. attached
- » More Info: 22McCainCut-Off.IsForSale.com